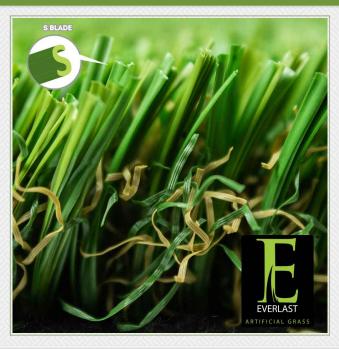

# **Everlast Pet**

A 1.00 inch pile, polyethylene monofilament with thatch construction. Designed specifically for landscape application to enhance recovery.

Recommended Use: Moderate to Heavy Traffic

Main Application: Landscape Colors: Field Green/Olive Green

## **Main Advantage**

- · Designed to truly replicate grass
- A 1.00 inch blade height helps to achieve a natural appearance
- Uniquely formulated polyurethane coated backing provides greater seam strength and durability
- Not water soluble
- · Heat and frost resistant
- UV stabilized
- · No harmful environmental effects
- · Non-flammable, ant-acid yarn resistant to chemical attack

#### **Yarn Characteristics**

Type: Monofilament PE with Thatch Composition/Structure: Polyethylene

Denier: 12,000/4,500

Colors: Field Green/Olive Green

**Turf Characteristics** 