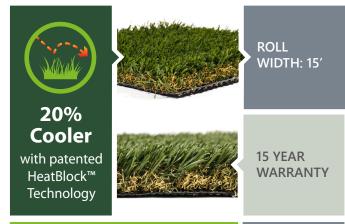

### **DETAILS**

| Product SKU:            | SC648                                               |
|-------------------------|-----------------------------------------------------|
| Grass Zone Yarn/Color:  | Polyethylene/Field/Clover                           |
| Grass Zone Denier:      | 12000/6                                             |
| Thatch Zone Yarn/Color: | Light Beige                                         |
| Thatch Zone Denier:     | 5040/12                                             |
| Grass Zone Yarn Shape:  | S Cross Section                                     |
| Finished Pile Height:   | 1 5/8"                                              |
| Finished Pile Weight:   | 65 oz.                                              |
| Backing:                | 13/18 PP 2-part/20oz EnviroLoc™                     |
| Tuft Gauge:             | 1/2"                                                |
| Total Weight:           | 91 oz.                                              |
| Tuff Bind:              | >8 lbs.                                             |
| Fall Rating:            | 10 feet                                             |
| Permeability:           | >45 inches per /SY                                  |
| Features:               | Deluster, UV Stabilizers, Enviroloc™,<br>HeatBlock™ |
| Test Data:              | ASTM E648, ASTM F1292, ASTM F1951                   |